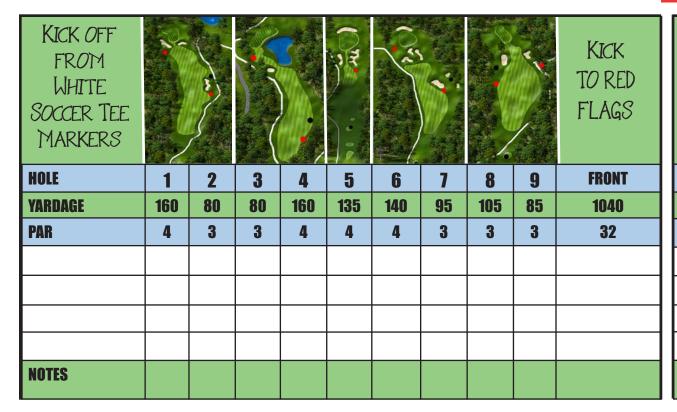

## **COURSE RULES & REGULATIONS**

- 1. UFGA RULES GOVERN ALL PLAY.
- 2. WHITE STAKES DEFINE OUT OF BOUNDS.
- 3. YELLOW STAKES DEFINE WATER HAZARDS.
- 4. RED STAKES DEFINE LATERAL WATER HAZARDS.
- 5. ALL CART PATHS ARE PLAYED AS OBSTRUCTIONS.
- 6. PLAYERS ARE REQUIRED TO REPLACE DIVOTS AND REPAIR BALL MARKS.
- 7. DO NOT ENTER HOMEOWNERS' LOTS (PLAY AS O.B.).
- 8. PROPER ATTIRE REQUIRED (COLLARED SHIRTS; NO DENIM).
- 9. DO NOT ENTER "ENVIRONMENTALLY SENSITIVE" AREAS.
- 10. PLAYERS STOPPING FOR LUNCH AT THE TURN RELINQUISH THEIR POSITION AND MUST REQUEST PERMISSION TO RESTART!
- 11. NO OUTSIDE COOLERS ARE ALLOWED ON THE COURSE.