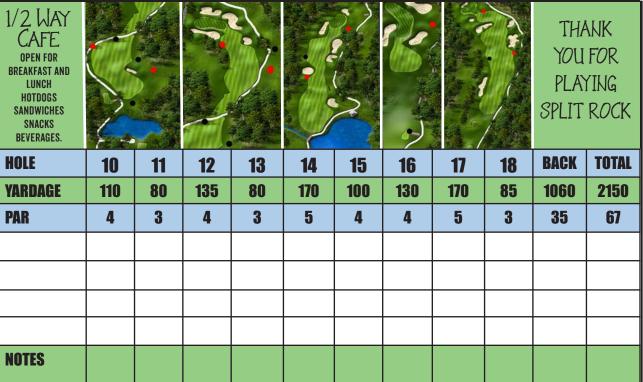

| DATE:   | SCORER: |  |
|---------|---------|--|
| ATTEST: |         |  |
|         |         |  |

ENJOY BEAUTIFUL VIEWS, GREAT FOOD & DELICIOUS DRINKS AT THE SUNSET GREEN RESTAURANT & BAR. OPEN 11AM TO 9PM FOR LUNCH & DINNER. SCHEDULE VARIES DURING SEASON. HOMEMADE SOUPS, SPECIALTY SALADS. DAILY SPECIALS & HAPPY HOUR 4PM TO 6PM.